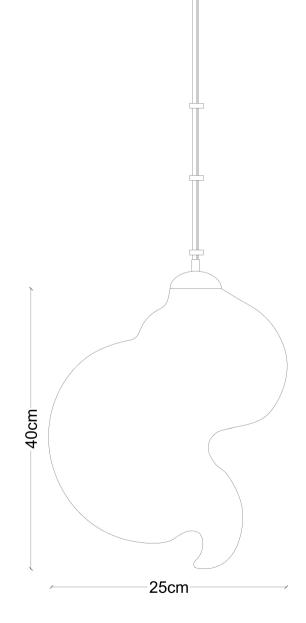

APPROXIMATE DIMENSIONS: 40cm H, 25cm W

**CABLE LENGHT:1M** 

APPROXIMATE WEIGHT: 4.8 KG LAMPING: MAX 40W EACH

VOLTAGE: 120-240

THE BULB IS SOLD SEPARATELY. ENERGY CLASSES OF THE BULBS;

E 14 BETWEEN A ++ AND D.