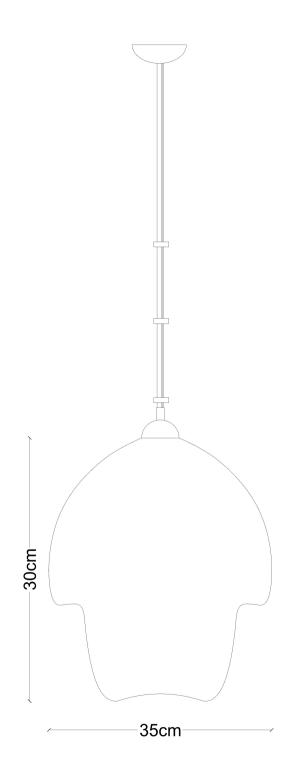

APPROXIMATE DIMENSIONS: 30cm H, 35cm W CABLE LENGHT:1M APPROXIMATE WEIGHT: 4.4 KG LAMPING: MAX 40W EACH VOLTAGE: 120-240 THE BULB IS SOLD SEPARATELY. ENERGY CLASSES OF THE BULBS : E 14 BETWEEN A ++ AND D. FINISHED AND ASSEMBLED BY HAND IN ISTANBUL DOMESTIC AND IMPORTED COMPONENTS. CUSTOMIZATION AVAILABLE. ALL PIECES MADE TO ORDER. BALANCE DUE PRIOR TO SHIPPING. LEAD TIME APPROXIMATELY 8-10 WEEKS. AGED BRASS FINISH © 2021, BADE EROL STUDIO