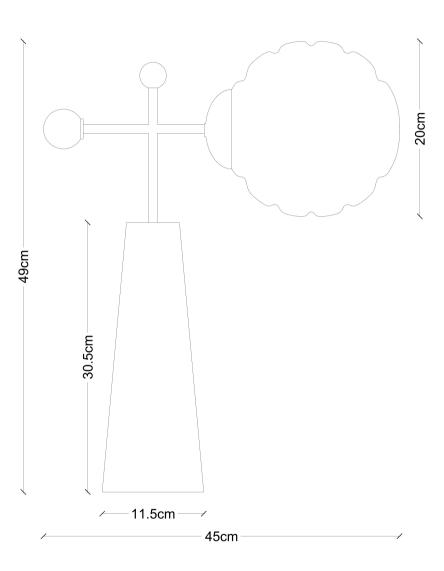

DIMENSIONS: 49cm H, 45cm W CABLE LENGHT:1-1.5M **APPROXIMATE WEIGHT: 5.6 KG** LAMPING: MAX 40W EACH VOLTAGE: 120-240 THE BULB IS SOLD SEPARATELY. ENERGY CLASSES OF THE BULBS : E 27 BETWEEN A ++ AND D. FINISHED AND ASSEMBLED BY HAND IN ISTANBUL DOMESTIC AND IMPORTED COMPONENTS. CUSTOMIZATION AVAILABLE. ALL PIECES MADE TO ORDER. BALANCE DUE PRIOR TO SHIPPING. LEAD TIME APPROXIMATELY 8-10 WEEKS. AGED BRASS FINISH © 2021, BADE EROL STUDIO