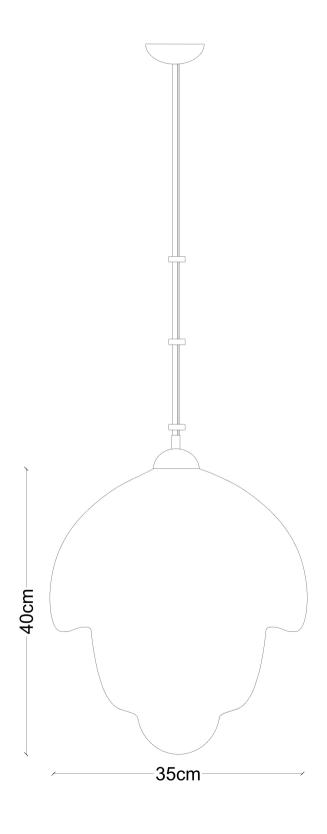

APPROXIMATE DIMENSIONS: 40cm H, 35cm W

**CABLE LENGHT:1M** 

APPROXIMATE WEIGHT: 6 KG LAMPING: MAX 40W EACH

VOLTAGE: 120-240

THE BULB IS SOLD SEPARATELY. **ENERGY CLASSES OF THE BULBS:** 

E 14 BETWEEN A ++ AND D.